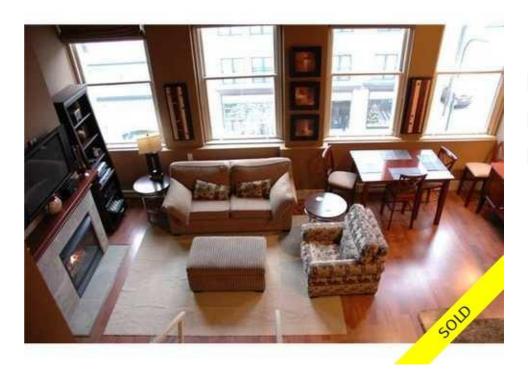

## 405 549 Columbia St, C2C Lofts, New Westminster, BC, Canada

| -              | -            |
|----------------|--------------|
| Property Value |              |
| Туре           | Loft         |
| Parking        | 1 car        |
| Year Built     | 2002         |
| Living Area    | 1,184 sq.ft. |
| Bedrooms       | 2            |

## Description

Welcome to award winning C2C loft. Live in style without the price tag. 1184 sqft renevated, 2 B/R, 2 Bath, urban design w/ultra modern finishing. Relax or Entertain in the spacious and open L/R W/Cozy F/P which flows into kitchen and D/R.Tastefully painted and warmly decorated in a charming style. Enjoy the view of the fraser river through towering windows. Industrial 16' height ceiling, concrete & steel construction, exposed beams, in suite laundry and large storage area are only some features of this heritage loft. Underground secure parking, minutes to skytrain and Westminster quay, shops and restaurants. Stop the search this is your home.